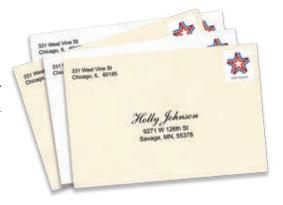

### Mail for Me

Want to have your cards mailed to your recipients for you? Choose our 'Addressing + Stamp + Mail' option at checkout, and leave the rest to us. Send CardsDirect products directly from your computer without ever leaving your seat.